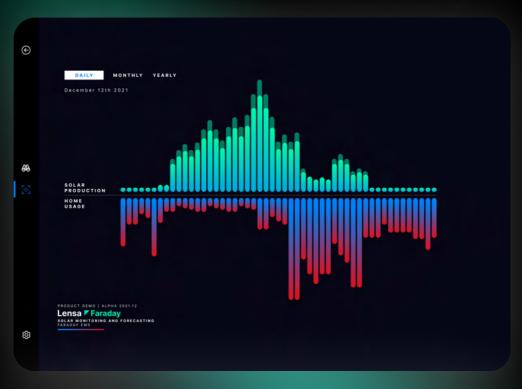

# Track your solar asset remotely.

# Works with any of your current system condition.

As long your system is operational and has access to global internet connection, Lensa monitoring system will work just right.