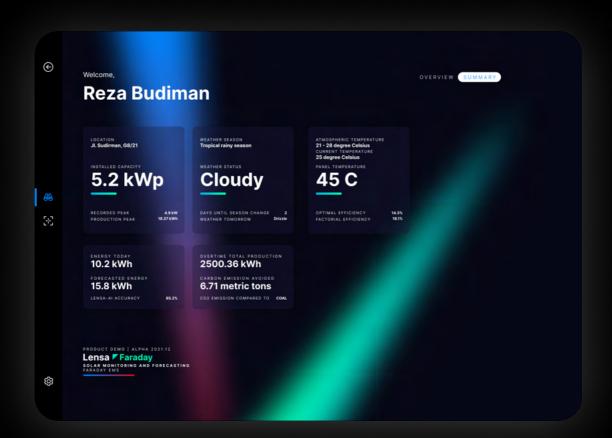

# Track your solar asset remotely.

# Works with any of your current system condition.

As long your system is operational and has access to global internet connection, Lensa monitoring system will work just right.