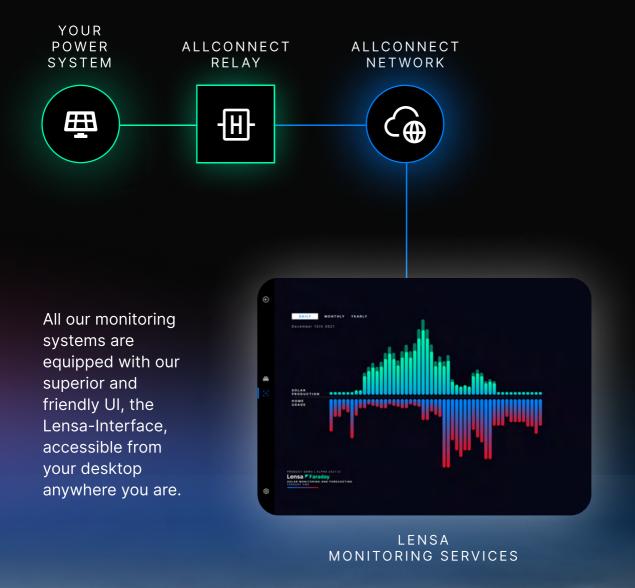

# Track your solar asset remotely.

# Works with any of your current system condition.

As long your system is operational and has access to global internet connection, Lensa monitoring system will work just right.